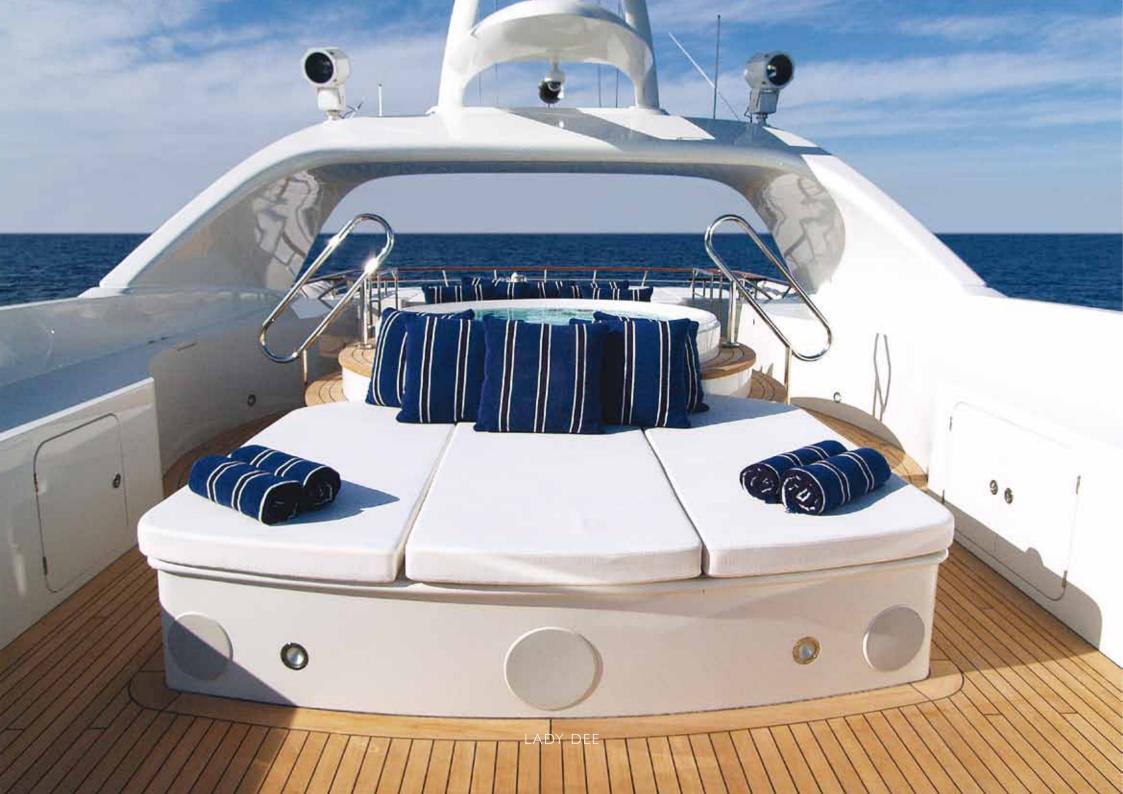

### DECKS AND OUTDOOR SPACES

Lady Dee features very large deck spaces throughout. The aft deck on the main deck is great place to enjoy meals and just relax or a quiet place to read a book enjoy a drink or coffee. The sky lounge deck has ample deck space for parties with comfortable seating to relax and enjoy the view. The sun deck is the ultimate spot to relax with the large sun pad amid which can be shaded with a retractable sunscreen.