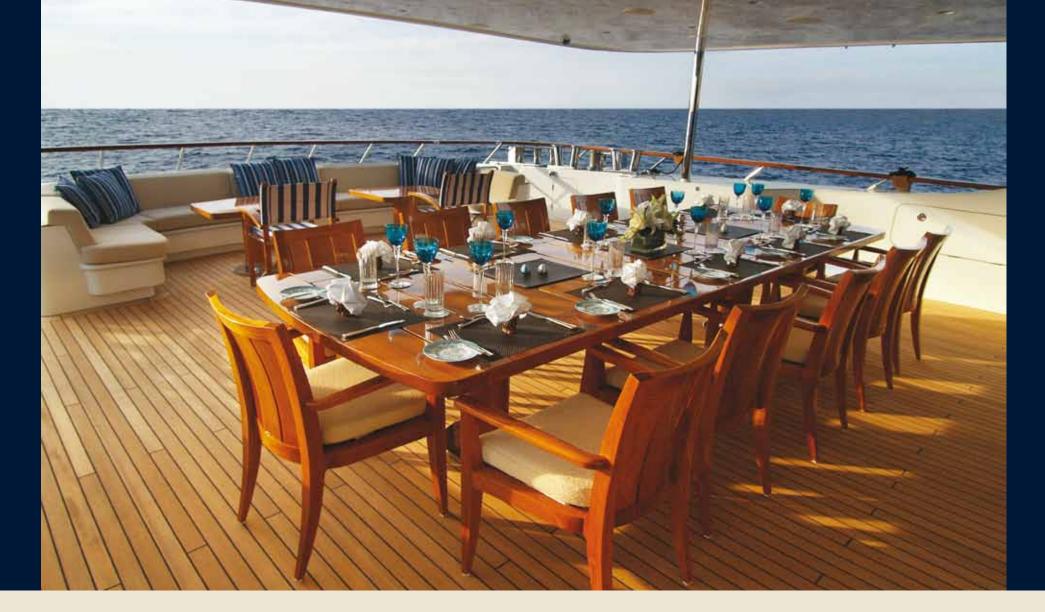

### THE SALOON AND DINING AREA

The main salon decorated with a purse sense of style offers comfortable seating and excellent views. As well as boasting a 65'' TV it also has an excellent kaleidoscope system offering a wide variety of movies. The large dining room adjacent to the salon offers seating for twelve in full comfort and shares the excellent views within the salon.

### DECKS AND OUTDOOR SPACES

Lady Dee features very large deck spaces throughout. The aft deck on the main deck is great place to enjoy meals and just relax or a quiet place to read a book enjoy a drink or coffee. The sky lounge deck has ample deck space for parties with comfortable seating to relax and enjoy the view. The sun deck is the ultimate spot to relax with the large sun pad amid which can be shaded with a retractable sunscreen.