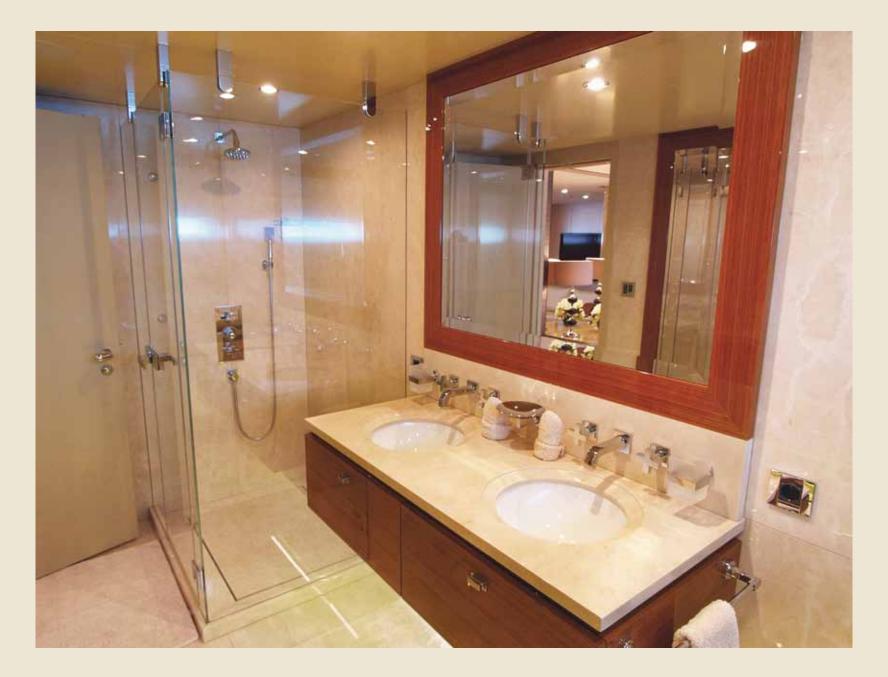

#### THE MASTER SUITE

The master stateroom is located forward on the main deck and full beam she offers enormous spaces including a separate office, a walk-in closet and a large bathroom with bath-tub and a spacious walk-in rain shower. A great feature of the master suite is the private fold down balcony for the master suite occupants.