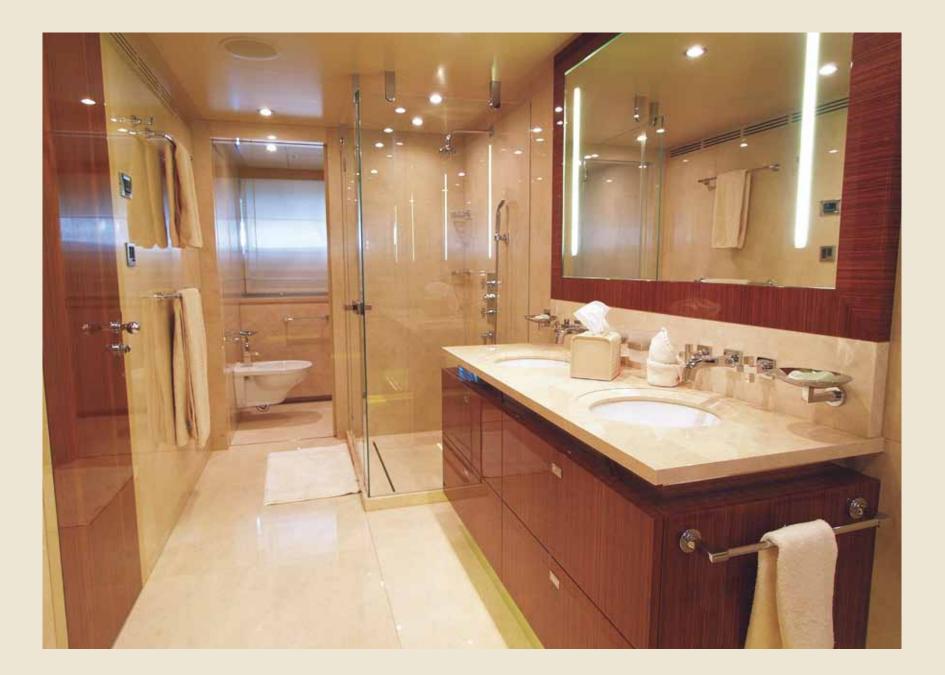

#### THE MASTER SUITE

The master stateroom is located forward on the main deck and full beam she offers enormous spaces including a separate office, a walk-in closet and a large bathroom with bath-tub and a spacious walk-in rain shower. A great feature of the master suite is the private fold down balcony for the master suite occupants.