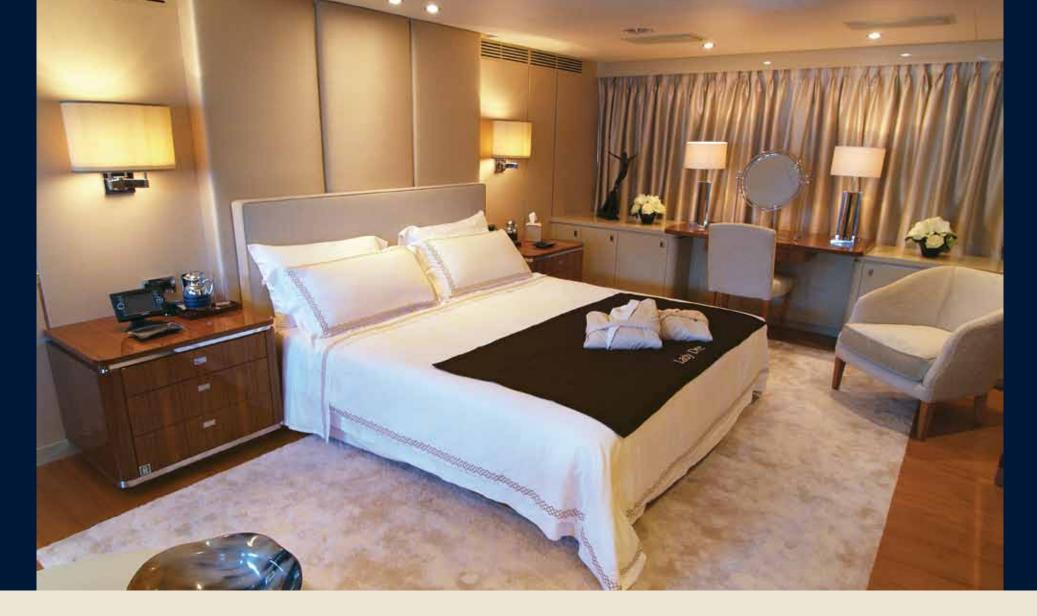

#### THE MASTER SUITE

The master stateroom is located forward on the main deck and full beam she offers enormous spaces including a separate office, a walk-in closet and a large bathroom with bath-tub and a spacious walk-in rain shower. A great feature of the master suite is the private fold down balcony for the master suite occupants.