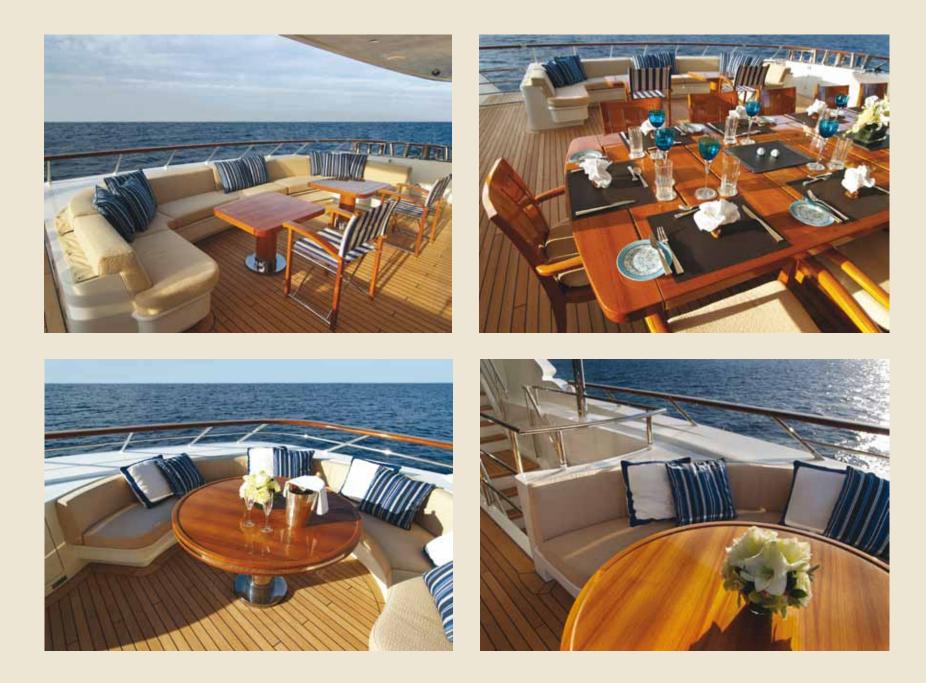

### THE SALOON AND DINING AREA

The main salon decorated with a purse sense of style offers comfortable seating and excellent views. As well as boasting a 65'' TV it also has an excellent kaleidoscope system offering a wide variety of movies. The large dining room adjacent to the salon offers seating for twelve in full comfort and shares the excellent views within the salon.

### DECKS AND OUTDOOR SPACES

Lady Dee features very large deck spaces throughout. The aft deck on the main deck is great place to enjoy meals and just relax or a quiet place to read a book enjoy a drink or coffee. The sky lounge deck has ample deck space for parties with comfortable seating to relax and enjoy the view. The sun deck is the ultimate spot to relax with the large sun pad amid which can be shaded with a retractable sunscreen.