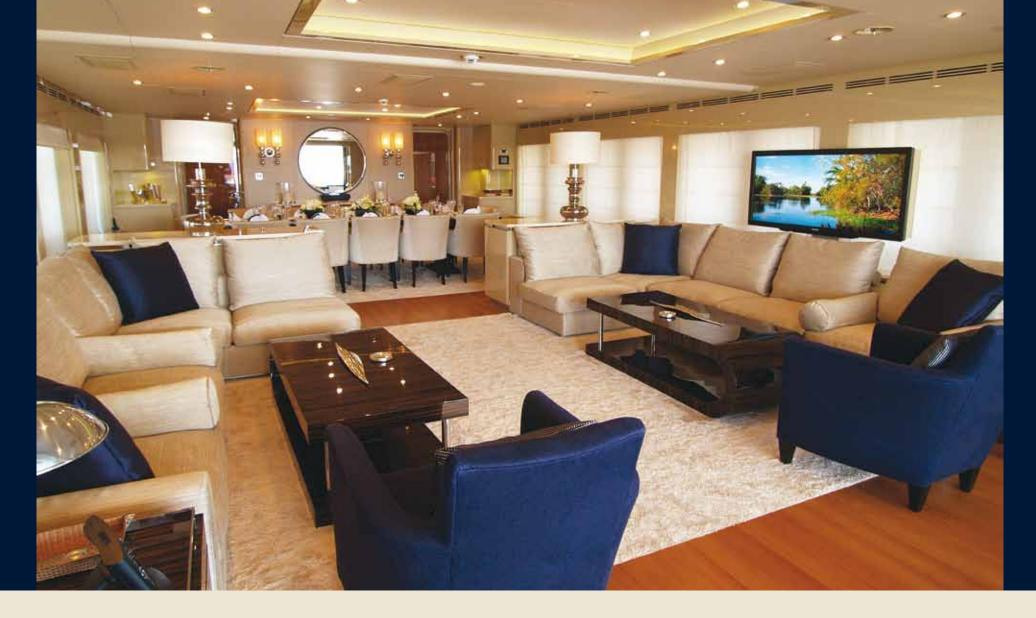

### THE SALOON AND DINING AREA

The main salon decorated with a purse sense of style offers comfortable seating and excellent views. As well as boasting a 65'' TV it also has an excellent kaleidoscope system offering a wide variety of movies. The large dining room adjacent to the salon offers seating for twelve in full comfort and shares the excellent views within the salon.