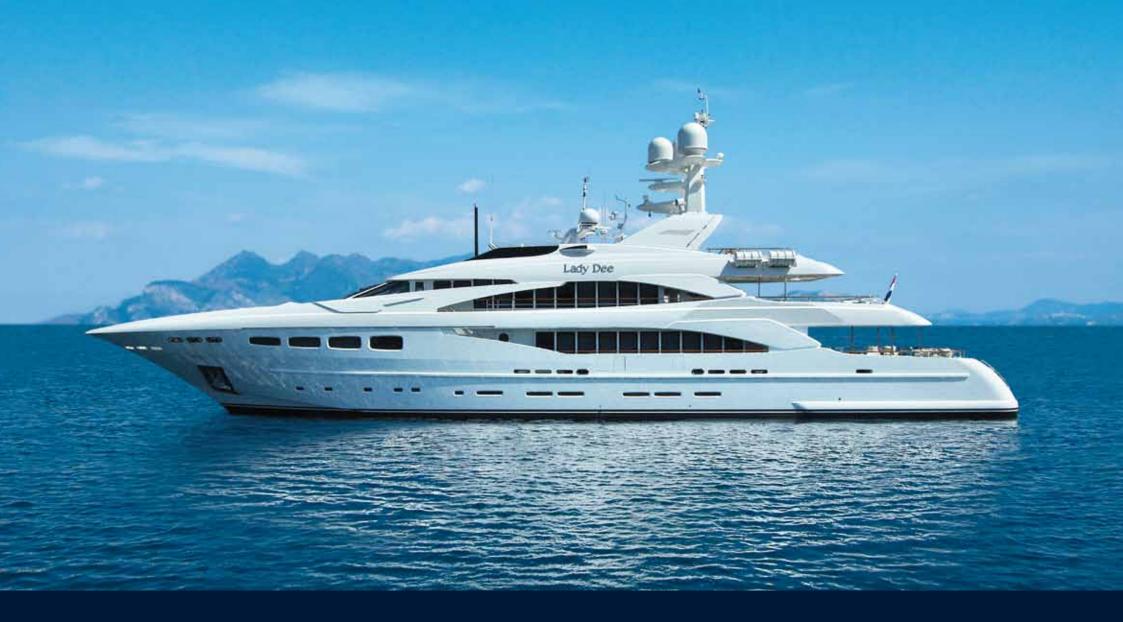

FOR CHARTER

47.00m | 154' | BUILT 2012 - HOLLAND | 6 STATEROOMS

### DECKS AND OUTDOOR SPACES

Lady Dee features very large deck spaces throughout. The aft deck on the main deck is great place to enjoy meals and just relax or a quiet place to read a book enjoy a drink or coffee. The sky lounge deck has ample deck space for parties with comfortable seating to relax and enjoy the view. The sun deck is the ultimate spot to relax with the large sun pad amid which can be shaded with a retractable sunscreen.

## SPECIFICATION

| BUILT             | 2012              |
|-------------------|-------------------|
| LENGTH            | 47.00m            |
| BEAM              | 8.60M             |
| DRAFT             | 3.10M             |
| CRUISING SPEED    | 15.0 Knots        |
| FUEL CONSUMPTION: | abt 500 Litres/Hr |

| FLAG    | Dutch                      |
|---------|----------------------------|
| BUILDER | Voorland Shipyard, Holland |

Zero speed stabilizers / Wifi / Jacuzzi / Crestron system and Kaleidoscope