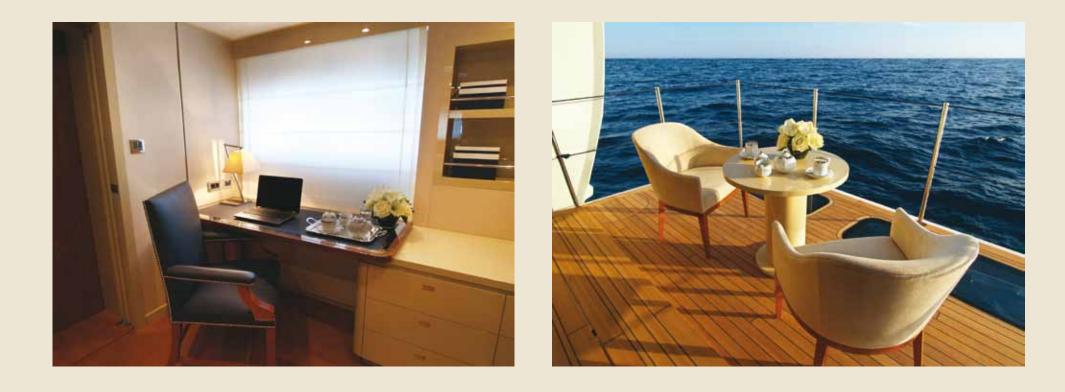

#### THE MASTER SUITE

The master stateroom is located forward on the main deck and full beam she offers enormous spaces including a separate office, a walk-in closet and a large bathroom with bath-tub and a spacious walk-in rain shower. A great feature of the master suite is the private fold down balcony for the master suite occupants.

### DECKS AND OUTDOOR SPACES

Lady Dee features very large deck spaces throughout. The aft deck on the main deck is great place to enjoy meals and just relax or a quiet place to read a book enjoy a drink or coffee. The sky lounge deck has ample deck space for parties with comfortable seating to relax and enjoy the view. The sun deck is the ultimate spot to relax with the large sun pad amid which can be shaded with a retractable sunscreen.