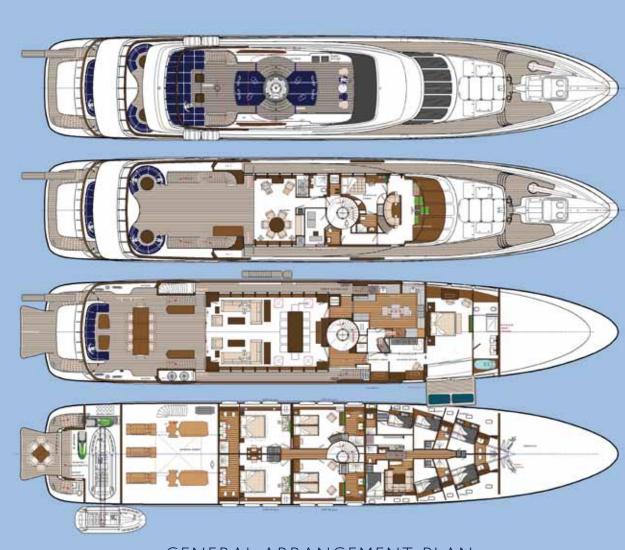

STER SUITE 3 DOUBLE STATEROOMS 2 TWIN STATEROOMS

## SPECIFICATION

| BUILT             | 2012              |
|-------------------|-------------------|
| LENGTH            | 47.00m            |
| BEAM              | 8.60M             |
| DRAFT             | 3.10M             |
| CRUISING SPEED    | 15.0 Knots        |
| FUEL CONSUMPTION: | abt 500 Litres/Hr |

| FLAG    | Dutch                      |
|---------|----------------------------|
| BUILDER | Voorland Shipyard, Holland |

Zero speed stabilizers / Wifi / Jacuzzi / Crestron system and Kaleidoscope

### TENDERS AND TOYS

One tender Naumatec 6.10 meters – 45 knots One Novourania 4.6 meters with 40hp Yamaha One jet ski Yamaha superjet 700 stand up One jet ski Kawasaki 800SXR stand up Two single tubes One double tube Two pair of skis



GENERAL ARRANGEMENT PLAN