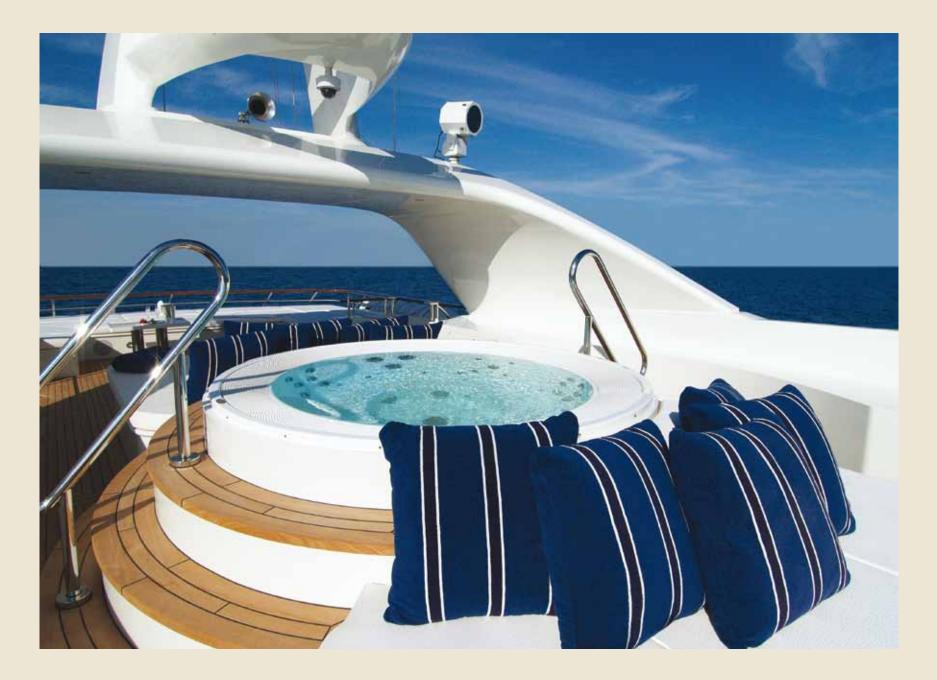

### DECKS AND OUTDOOR SPACES

Lady Dee features very large deck spaces throughout. The aft deck on the main deck is great place to enjoy meals and just relax or a quiet place to read a book enjoy a drink or coffee. The sky lounge deck has ample deck space for parties with comfortable seating to relax and enjoy the view. The sun deck is the ultimate spot to relax with the large sun pad amid which can be shaded with a retractable sunscreen.

| FLAG    | Dutch                      |
|---------|----------------------------|
| BUILDER | Voorland Shipyard, Holland |

Zero speed stabilizers / Wifi / Jacuzzi / Crestron system and Kaleidoscope