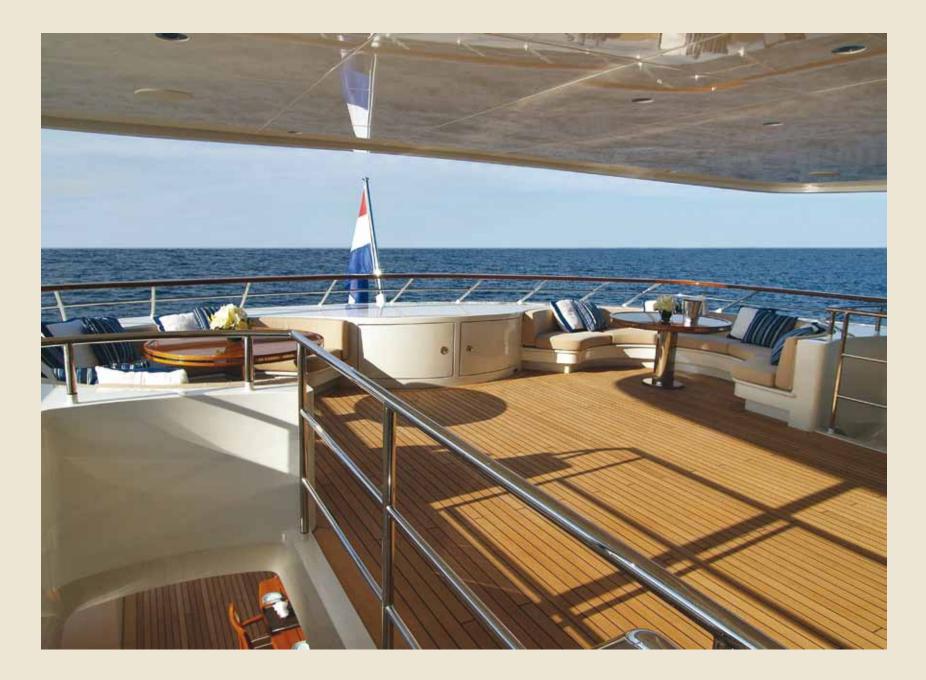

### DECKS AND OUTDOOR SPACES

Lady Dee features very large deck spaces throughout. The aft deck on the main deck is great place to enjoy meals and just relax or a quiet place to read a book enjoy a drink or coffee. The sky lounge deck has ample deck space for parties with comfortable seating to relax and enjoy the view. The sun deck is the ultimate spot to relax with the large sun pad amid which can be shaded with a retractable sunscreen.