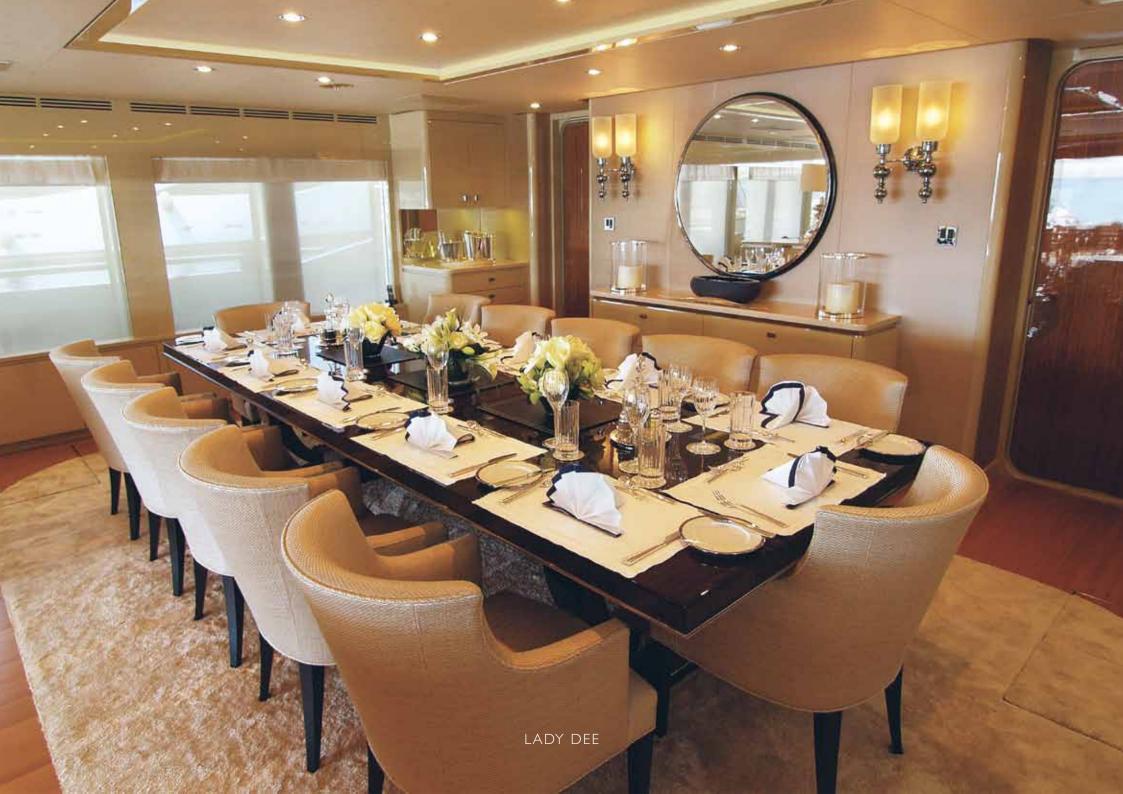

### THE SALOON AND DINING AREA

The main salon decorated with a purse sense of style offers comfortable seating and excellent views. As well as boasting a 65'' TV it also has an excellent kaleidoscope system offering a wide variety of movies. The large dining room adjacent to the salon offers seating for twelve in full comfort and shares the excellent views within the salon.